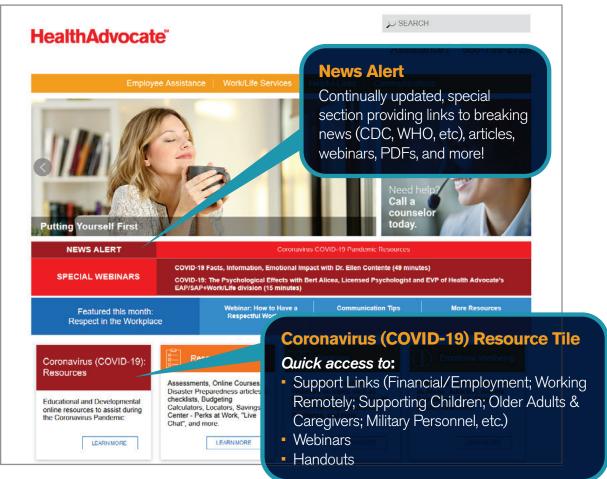

## COVID-19: Resources available on your EAP+WorkLife Site!

Log on to access the many resources available such as articles, webinars, handouts, and breaking news. Remember, your EAP is here to support you during this difficult time, so look for additional resources in the coming weeks and months.

Log onto your member website and click on "Access Your EAP Benefits" to access these EAP+Work/Life resources.