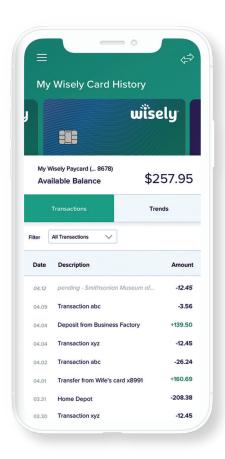

#### Security features, mobile access, and control over your Wisely Card account

When you're on the go, you need a simple, convenient way to manage your money, ensure that your funds are secure, and plan for your financial future. myWisely puts the power to manage your money in the palm of your hands with easy-to-use tools and resources.

#### Manage your money

- Early availability of direct deposit<sup>6</sup>
- Spending tips and instant alerts<sup>1</sup>
- Savings envelope<sup>2</sup>